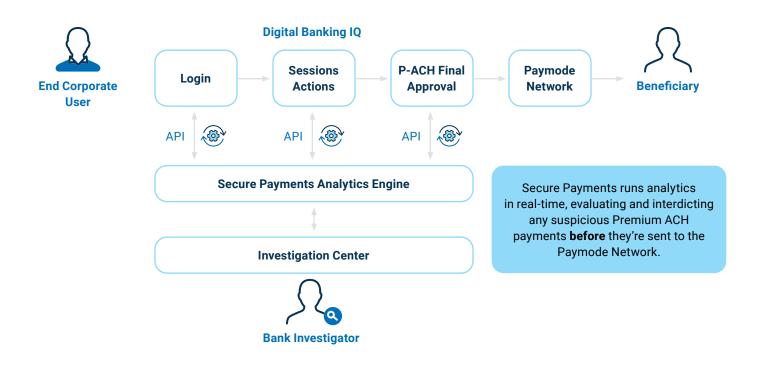

But fraud doesn't stop at the network level-and neither do we.

To provide **enterprise-grade protection across your entire payments ecosystem**, Bottomline offers **Secure Payments**: a comprehensive solution that holistically monitors fraud risk across all treasury payment channels including ACH, FedWire, RTP, checks – and of course, Premium ACH (Paymode).

## Secure Payments delivers:

- Real-time behavioral & statistical analytics and scoring
- · Continuous monitoring across all treasury payment rails
- Advanced risk detection from user login through session and payment activity
- · Interdiction of suspicious payments early in the payment lifecycle
- A future-proof architecture that can be extended to ingest intelligence from 3rd party sources so that it can grow as the fraud landscape changes and your needs evolve.

Together, Paymode for Digital Banking and Secure Payments form a holistic fraud defense – helping your customers stay protected from fraudulent activity that could disrupt operations, while reducing your exposure to reputational and financial risk.